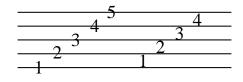

## The Staff

The musical **staff** is made up of five **lines** and four **spaces**. Lines and spaces are both numbered from low to high.

**1.** Practice drawing two staffs by connecting the dots. Use a ruler to help draw straight lines.

2. On the first staff, number the lines from low to high.

**3.** On the second staff, number the spaces from low to high.

**4.** Draw a note on each line of the staff below.

**5.** Draw a note on each space of the staff below.