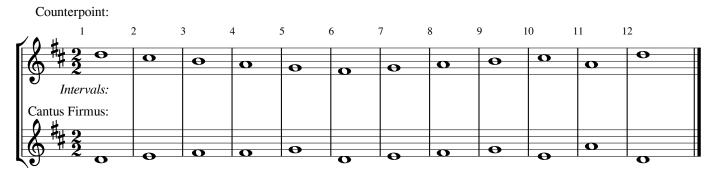

## PART 1

Critique the following first-species counterpoint, following the provided guidelines. For each comment, indicate the voice(s) and measure/beat number(s) to which the error applies. Label all generic intervals with numbers in between the staves.

First-species example:

Errors in first-species examples: (give at least 10; continue on back if needed) - 10 points

## PART 2

Create a first-species counterpoint *above* the given cantus firmus line, following the provided guidelines. Follow the major or minor key indicated. Label all generic intervals with numbers in between the staves.