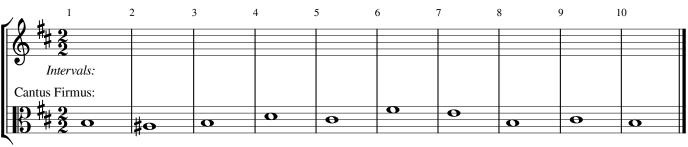

## **First-species Counterpoint**

## Name: \_\_\_\_\_

## PART 1

Critique the following first-species counterpoint, following the provided guidelines. For each comment, indicate the voice(s) and measure/beat number(s) to which the error applies. Label all generic intervals with numbers in between the staves.

First-species example:



Errors in first-species examples: (give at least 10; continue on back if needed) - 10 points

## PART 2

Create a first-species counterpoint *above* the given cantus firmus line, following the provided guidelines. Follow the major or minor key indicated. Label all generic intervals with numbers in between the staves.

Original first-species example: - 10 points

Counterpoint:



(Key: B Minor)