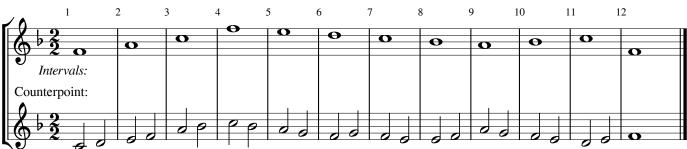

## PART 1

Critique the following second-species counterpoint, following the provided guidelines. For each comment, indicate the voice(s) and measure/beat number(s) to which the error applies. Label all generic intervals with numbers in between the staves.

Second-species example:

Cantus Firmus:

Errors in second-species examples: (give at least 10; continue on back if needed) - 10 points