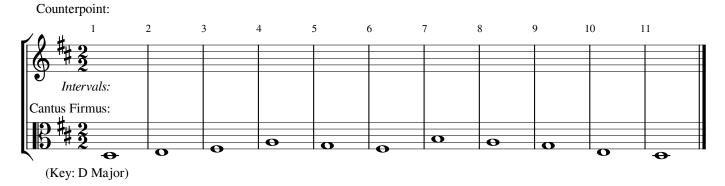

## PART 2

Create a second-species counterpoint *above* the given cantus firmus line, following the provided guidelines. Follow the major or minor key indicated. Label all generic intervals with numbers in between the staves.

Original second-species example: - 10 points